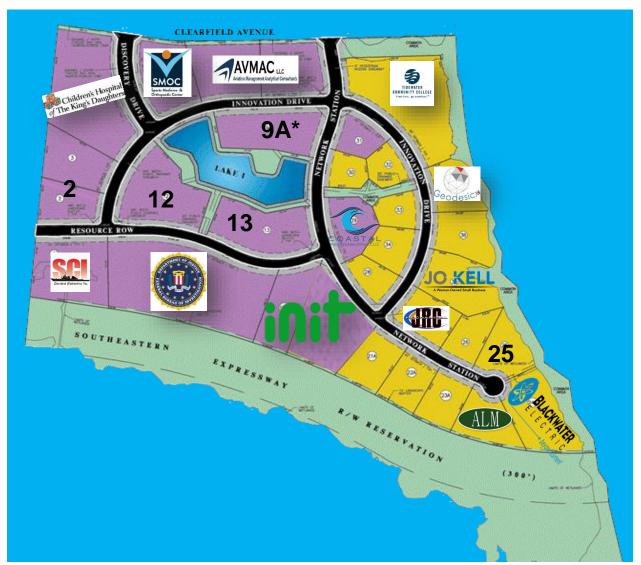

## Oakbrooke Business and Technology Center

| Office Lots for Sale        | Acreage |
|-----------------------------|---------|
| Parcel 2 (\$215,000/acre)   | 4.59    |
| Parcel 9A* (\$295,698/acre) | 3.72    |
| Parcel 12 (\$250,000/acre)  | 4.42    |
| Parcel 13 (\$250,000/acre)  | 3.95    |
|                             |         |

<sup>\*</sup>represented by 3<sup>rd</sup> Party Brokerage